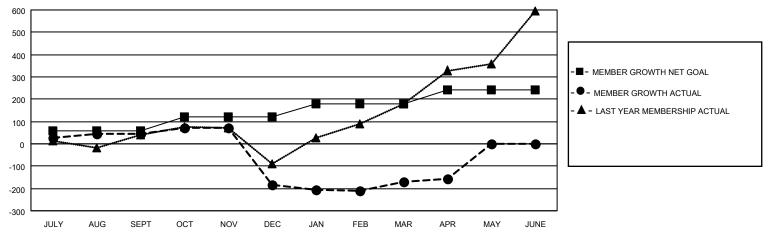

## District 301A2

| Clubs         |               |             |               | Members               |                        |                         |                                                    |
|---------------|---------------|-------------|---------------|-----------------------|------------------------|-------------------------|----------------------------------------------------|
|               | RESULTS FOR   | R 2022-2023 |               | RESULTS FOR 2022-2023 |                        |                         |                                                    |
| QUARTER       | NEW CLUB GOAL | NEW CLUBS   | DROPPED CLUBS | QUARTER MEMI          | BER GROWTH NET<br>GOAL | MEMBER GROWTH<br>ACTUAL | DROPPED<br>MEMBERS ACTUAL<br>(including transfers) |
| JULY/AUG/SEPT | 2             | 0           | 0             | JULY/AUG/SEPT         | 60                     | 142                     | 91                                                 |
| OCT/NOV/DEC   | 2             | 2           | 8             | OCT/NOV/DEC           | 60                     | 145                     | 367                                                |
| JAN/FEB/MAR   | 2             | 1           | 2             | JAN/FEB/MAR           | 60                     | 125                     | 113                                                |
| APR/MAY/JUNE  | 2             | 0           | 0             | APR/MAY/JUNE          | 60                     | 41                      | 11                                                 |

### GOALS AND ACTUAL MEMBERS CUMULATIVE

| DROPPED CLUBS: 10 |     | 67 CLUBS OF 118 ADDED 1 OR<br>MORE NEW MEMBERS | GENDER DISTRIBUTION                 |                                  |  |
|-------------------|-----|------------------------------------------------|-------------------------------------|----------------------------------|--|
|                   |     | WORE NEW WEINBERG                              | MALE<br>FEMALE                      | 1,860 (48.96%)<br>1,939 (51.04%) |  |
| DROPPED MEMBERS   |     |                                                | NON BINARY PREFER NOT TO ANSWER     | 0 (0.00%)<br>0 (0.00%)           |  |
| DECEASED          | 8   |                                                | THE EKNOT TO ANOWER                 | 0 (0.0070)                       |  |
| CLUB CANCELLED    | 198 | CLICK HERE FOR CUMULATIVE                      | TOTAL FAMILY UNIT MEMBERS 1,262     |                                  |  |
| OTHER             | 376 | MEMBERSHIP DATA                                |                                     |                                  |  |
| TOTAL             | 582 |                                                | FAMILY MEMBERS PAYING HALF DUES 747 |                                  |  |
|                   |     |                                                |                                     |                                  |  |