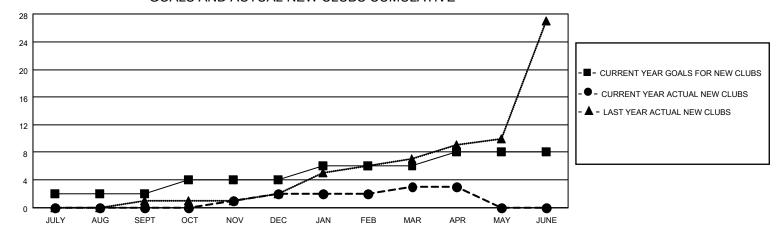

## District 301A2

| Clubs         |               |             |               | Members               |                        |                         |                                                    |
|---------------|---------------|-------------|---------------|-----------------------|------------------------|-------------------------|----------------------------------------------------|
|               | RESULTS FOR   | R 2022-2023 |               | RESULTS FOR 2022-2023 |                        |                         |                                                    |
| QUARTER       | NEW CLUB GOAL | NEW CLUBS   | DROPPED CLUBS | QUARTER MEMI          | BER GROWTH NET<br>GOAL | MEMBER GROWTH<br>ACTUAL | DROPPED<br>MEMBERS ACTUAL<br>(including transfers) |
| JULY/AUG/SEPT | 2             | 0           | 0             | JULY/AUG/SEPT         | 60                     | 142                     | 91                                                 |
| OCT/NOV/DEC   | 2             | 2           | 8             | OCT/NOV/DEC           | 60                     | 145                     | 367                                                |
| JAN/FEB/MAR   | 2             | 1           | 2             | JAN/FEB/MAR           | 60                     | 125                     | 113                                                |
| APR/MAY/JUNE  | 2             | 0           | 0             | APR/MAY/JUNE          | 60                     | 41                      | 11                                                 |

### GOALS AND ACTUAL NEW CLUBS CUMULATIVE